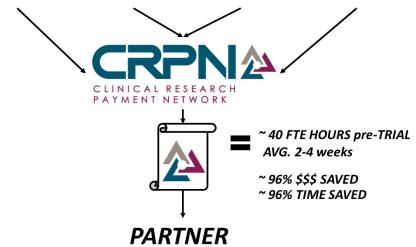

No negotiations are needed for each trial client members award to site partners, which potentially reduces wasted efforts and saves millions of dollars for the entire network.